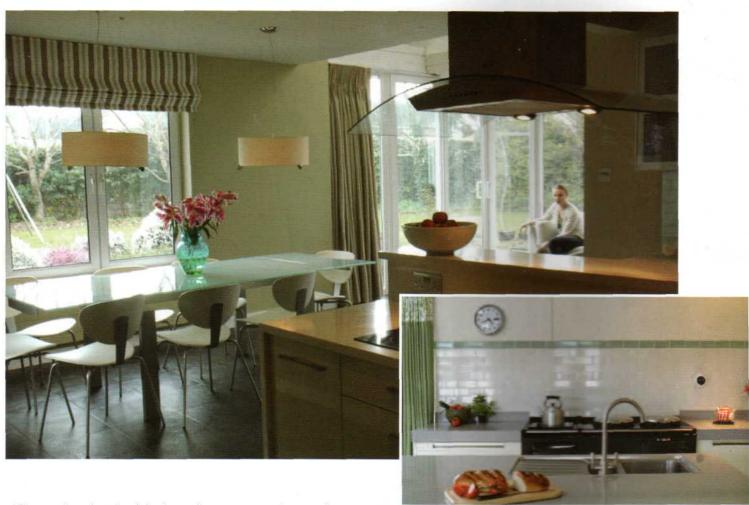

Nina integrates her love of fine art into her own style of interior design, which is versatile and transitional, influenced by various surroundings and environments. When working with a client, she never imposes her own personal style, but combines their preferences and her expertise, creating an idealistic home or workplace. Her job as a designer involves helping others to discover their own style, to find what colours and schemes captivates them when creating their perfect space.

From looking at these finishing touches, we can see why Nina is such a success in her work. This was not gained overnight though, and came from years of practised experience, which included a diploma in interior design. Between then and launching herself independently, she worked in many related fields of design, broadening her knowledge and understanding of the work.